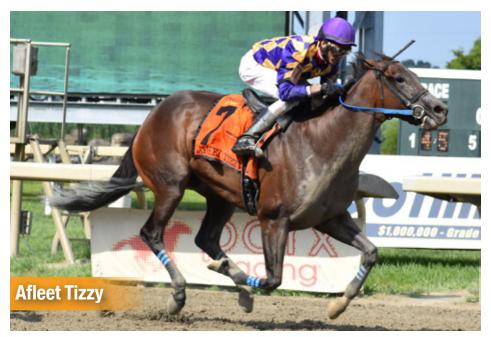

Five-year-old mare Afleet Tizzy won the \$107,800 Dr. Teresa Garofalo Memorial Stakes at six furlongs on the dirt, scoring by a length under Angel Rodriguez in 1:10.52.

It was the sixth lifetime win but first stakes victory for the daughter of Tizway out of the unraced Successful Appeal mare Nec Metu. John Tyler Servis trains for Marvin Delfiner and George Krall.

**\$100,000 Power by Far S**, 3 & up, fillies & mares, 5 fur. (off turf) 1st-Wildcat Combat, 2nd-Afleet Tizzy, 3rd-The Circle Game

Sun., July 7, PID **\$100,000 Leematt S**, 3 & up, 1 mi.

1st-Jaguar Poz, 2nd-Missin the Big Dog, 3rd-Fast and Accurate

1st-Someday Jones, 2nd-Grasshoppin, 3rd-Navy Commander

**\$100,000 Marshall Jenney H**, 3 & up, 5 fur., turf 1st-Hollywood Talent, 2nd-Amblin Man, 3rd-Smooth B

**\$100,000 Dr. Teresa Garofalo Memorial S**, 3 & up, F&M, 6 fur. 1st-Afleet Tizzy, 2nd-Sweet Bye and Bye, 3rd-Trace of Grace

#### **AFLEET TIZZY**

m, 5, Tizway - Nec Metu Won - DR. TERESA GAROFALO MEMORIAL S., Parx Racing, \$100,000, 3YO/UP, F/M, 6F, 8/3.