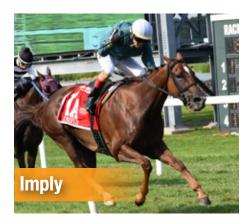

The \$100,000 Mrs. Penny Stakes over 1½6 miles on the grass went to Imply, winning her third consecutive stakes race. The daughter of E Dubai—Allude, by Orientate is trained by T. Bernard Houghton for Larry Karp's Barlar LLC.

"I've been at this for 35 years, and while she's not American Pharoah or Justify, she's

right up there for me for sure," Karp said. "This is by far the best horse I've ever bred."

Under jockey Julio Hernandez, Imply settled fourth early in a nine-horse field. She took the lead heading into the stretch and kicked clear, scoring by two lengths over Pink Elephant and Shemakesmehappy. The final time was 1:48.47.

With 12 wins in 28 starts and 21 top three finishes for earnings of \$769,228, Imply has proven herself one of the classiest horses in Pennsylvania. "She came out of the race great;

continues on page 5

#### **IMPLY**

m, 6, E Dubai - Allude Won - MRS. PENNY S, Parx Racing, \$125,000, 3YO/UP, F/M, 1 1/16MT, 8/3.