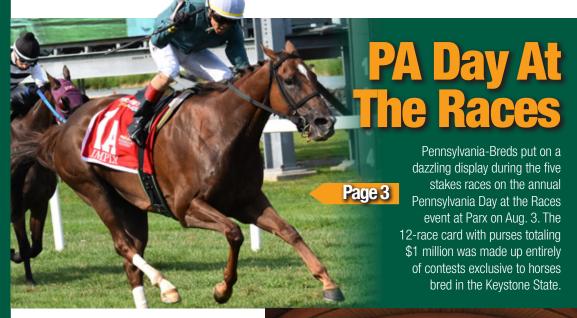

# Dazzling Displays on Pennsylvania Day at the Races

by Emily Shields

Pennsylvania-Breds put on a dazzling display during the five stakes races on the annual Pennsylvania Day at the Races event at Parx Aug. 3. The 12-race card with purses totaling \$1 million was made up entirely of contests exclusive to horses bred in the Keystone State. The runners didn't disappoint, displaying their athleticism and grace in spades.