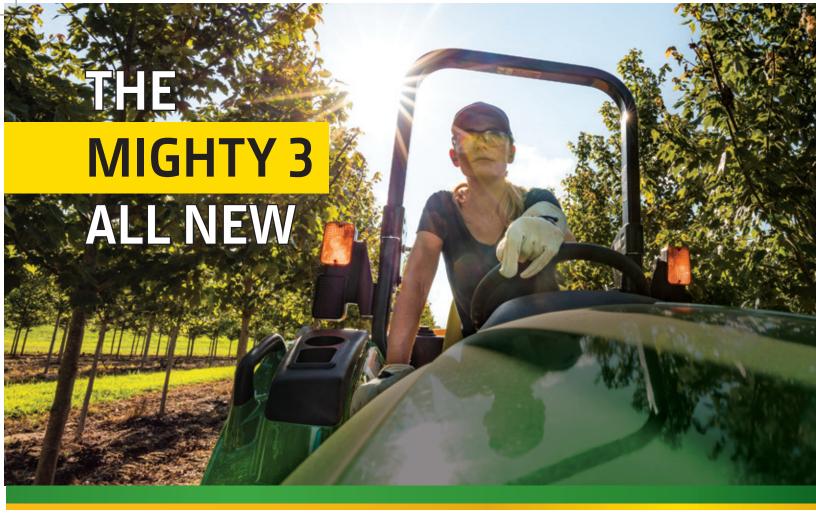

#### **NEW JOHN DEERE 3D COMPACT UTILITY TRACTORS.**

The tract is small and the material is heavy. Here's something to hitch your wagon to—the new **John Deere 3D tractor**. The 3D offers an unprecedented standard towing capacity of 4409 lbs (2000 kg), ground-gripping 4-wheel drive and up to 43 HP\* (32 kW) of muscle—all in a compact size. Haul away tree nurseries, vineyards, orchards and almond farms. Let the mighty 3 pull through for you. Visit your John Deere dealer today.