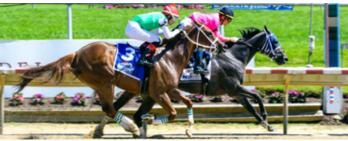

Perhaps the most thrilling finish of the day came in the \$100,000 Banjo Picker Sprint,

which saw a three-horse finish and full brothers finishing first and second, just a neck apart.

Five-year-old Midtowncharlybrown outlasted 4-year-old stablemate Midnightcharly in the 6-furlong, main track contest. The coupled entry was favored, with second wagering choice and defending champion The Man finishing a head back third. The race went in 1:10.64, with Roberto Rosado riding the winner. Ed Coletti Jr. trains both Godric LLC-bred sons of Uptowncharlybrown out of the Speightstown mare Torchwood. Her 3-year-old daughter Charly's Charm, another full sibling, is 2-for-6 this year.

PA-Bred Zipper's Hero, currently with five points, is also nominated.

The dirt sprint division remains wide open with Uptowncharlybrown Stud and Godric LLC's PA-Bred Midtowncharlybrown, winner of the Chocolatetown Sprint at Hollywood Casino at Penn National, ranking second with 10 points. His full brother Midnightcharly currently has five points.

With the first eight months of the year in the books, Barlar LLC's Imply led all runners with three PA-Bred stakes tallies. Pennsylvania-sired runners accounted for nine of the 15 stakes with Uptowncharlybrown the sire of two stakes winners—full brothers Midnightcharly and Midtowncharlybrown. Former PA stallion E Dubai the sire of Imply. Others with a PA-Bred Fund stakes winners are Partner's Hero (Zipper's Hero), Talent Search (Hollywood Talent), Smarty Jones (Someday Jones) and Messner (Wildcat Combat).

#### **Pennsylvania's Day At the Races**

Sat., Aug. 3, Parx **\$100,000 Banjo Picker Sprint S**, 3 & up, 6 fur.

1st-Midtowncharlybrown, 2nd-Midnightcharly, 3rd-The Man

**\$100,000 Roanoke S**, 3 & up, 11/16 mi.