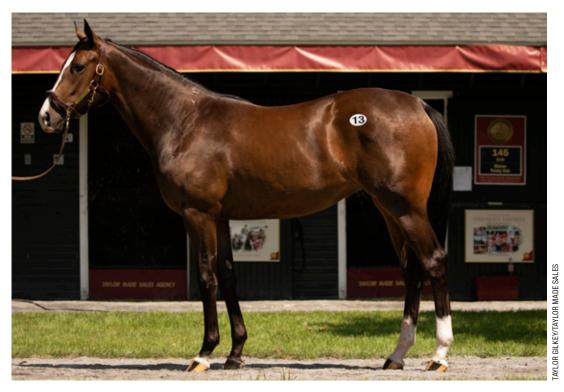

The Blackstone fillies were the only Pennsylvania-breds offered at the sale, which was held for the 99th time this year. Selling for \$450,000 to Mike Ryan was a Medaglia d'Oro half-sister (above) to multiple graded stakes-winning millionaire Tom's Ready and stakes-placed runners Consulado and Wrong Color. Out of the Broad Brush mare Goodbye Stranger, the dark bay was consigned by Taylor Made Sales Agency.