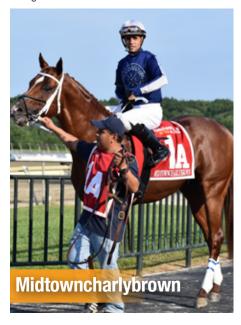

Perhaps the most thrilling finish of the day came in the \$100,000 Banjo Picker Sprint,

which saw a three-horse finish and full brothers finishing first and second, just a neck apart.

Five-year-old Midtowncharlybrown outlasted 4-year-old stablemate Midnightcharly in the 6-furlong, main track contest. The coupled entry was favored, with second wagering choice and defending champion The Man finishing a head back third. The race went in 1:10.64, with Roberto Rosado riding the winner. Ed Coletti Jr. trains both Godric LLC-bred sons of Uptowncharlybrown out of the Speightstown mare Torchwood. Her 3-year-old daughter Charly's Charm, another full sibling, is 2-for-6 this year.

"I don't want to sound overly confident, but honestly, it was the result I expected," said Bob Hutt, owner of the Uptowncharlybrown Stud LLC. "Midnightcharly stumbled at the start; if not for that he probably would have been the winner. We call them the Smash Brothers, Mr. Inside and Mr. Outside. It's a nice recipe, we are really blessed."

PA-Bred Zipper's Hero, currently with five points, is also nominated.

The dirt sprint division remains wide open with Uptowncharlybrown Stud and Godric LLC's PA-Bred Midtowncharlybrown, winner of the Chocolatetown Sprint at Hollywood Casino at Penn National, ranking second with 10 points. His full brother Midnightcharly currently has five points.

#### **MIDTOWNCHARLYBROWN**

h, 5, Uptowncharlybrown - Torchwood Won - BANJO PICKER SPRINT S, Parx Racing, \$125,000, 3YO/UP, 6F, 8/3.

#### **MIDNIGHTCHARLY**

g, 4, Uptowncharlybrown - Torchwood 2nd - BANJO PICKER SPRINT S, Parx Racing, \$125,000, 3YO/UP, 6F, 8/3.