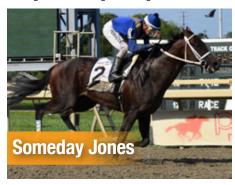

The trainer's father, John Servis, won a different stakes race on the card, the \$119,800 Roanoke Stakes with Someday Jones. The six-year-old son of Kentucky Derby (G1) and Preakness Stakes (G1) hero Smarty Jones was fourth in last year's Roanoke, but improved to score by 6 ¼ lengths in the 1 1/16-mile main track event.

It was the ninth win in 22 lifetime starts for Someday Jones, who last year took the Robellino Stakes at Penn National in August. His dam, the Concern mare Last Toots, was a stakes-placed winner who has produced six winners from six to race, including Neshaminy. Parx has a \$100,000 turf sprint slated for Sept. 2 called the Neshaminy Stakes, which Servis has penciled in for Someday Jones depending on the track condition and weather.

"He's great, he's like a pony," Servis said of Someday Jones after the race. "It's hard to believe he's a full horse because he's so laid back. He's got a ton of class and is so easy to deal with, easy to gallop. He just goes out and does his thing. There's never been an issue

with this horse with his attitude, he's great in that regard."

Someday Jones is owned by Main Line Racing Stable and Alexandria Stable. He was bred by Patricia Chapman, who also campaigned the horse's famous sire, Smarty Jones. "I was so excited about this race and so glad I was there to see it and congratulate his owners," Chapman said. "They very graciously let me shove my way into the winner's circle with them and even let me stand between them. I'm so proud of this son of Smarty Jones and pleased he is trained by 'Team Servis!' " Servis also trained Smarty Jones, who returned from Kentucky to stand at stud in Pennsylvania this year.

#### **SOMEDAY JONES**

h, 6, Smarty Jones - Last Toots Won - ROANOKE S, Parx Racing, \$125,000, 3YO/UP, 1 1/16M, 8/3.