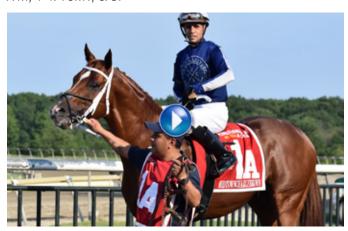

# Dazzling Displays on Pennsylvania Day at the Races

by Emily Shields

Pennsylvania-Breds put on a dazzling display during the five stakes races on the annual Pennsylvania Day at the Races event at Parx Aug. 3. The 12-race card with purses totaling \$1 million was made up entirely of contests exclusive to horses bred in the Keystone State. The runners didn't disappoint, displaying their athleticism and grace in spades.

Five-year-old mare Afleet Tizzy won the \$107,800 Dr. Teresa Garofalo Memorial Stakes at six furlongs on the dirt, scoring by a length under Angel Rodriguez in 1:10.52.

It was the sixth lifetime win but first stakes victory for the daughter of Tizway out of the unraced Successful Appeal mare Nec Metu. John Tyler Servis trains for Marvin Delfiner and George Krall.

The trainer's father, John Servis, won a different stakes race on the card, the \$119,800 Roanoke Stakes with Someday Jones. The six-year-old son of Kentucky Derby (G1) and Preakness Stakes (G1) hero Smarty Jones was fourth in last year's Roanoke, but improved to score by 6 ¼ lengths in the 1 1/16-mile main track event.