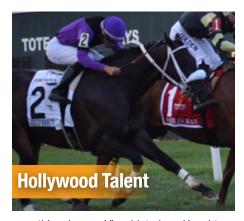

Hollywood Talent took the \$100,000 Marshall Jenney Handicap sprinting five furlongs on the grass. He was a 12-1 shot, topping a rich trifecta with 38-1 shot Amblin Man a nose back second and 11-1 shot Smooth B third while favored Smokin Nitro finished fifth. The final time was :59.79.

Ten Strike Racing owns Hollywood Talent, an 8-year-old gelded son of Talent Search—Intrinsic Value, by Johannesburg. The dam was a \$115,000 yearling in 2006; she now has four winners from four to race.

#### **HOLLYWOOD TALENT**

g, 8, Talent Search - Intrinsic Value Won - MARSHALL JENNEY H, Parx Racing, \$125,000, 3YO/ UP, 5FT, 8/3.

#### **AMBLIN MAN**

g, 7, Any Given Saturday - Ambling Rose 2nd - MARSHALL JENNEY H, Parx Racing, \$100,000, 3YO/ UP, 5FT, 8/3.

#### **SMOOTH B**

c, 4, Weigelia - Katarica Disco 3rd - MARSHALL JENNEY H, Parx Racing, \$125,000, 3YO/ UP, 5FT, 8/3.